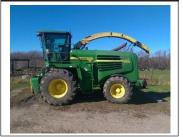

2008 John Deere 7850 Forage Harvester-Self Propelled Oakfield, NY Location

2010 John Deere 9570 STS Combine Oakfield, NY Location \$91,500

2009 John Deere 9570 STS Combine Halifax, PA Location

\$5,900

2009 John Deere 7850 Forage