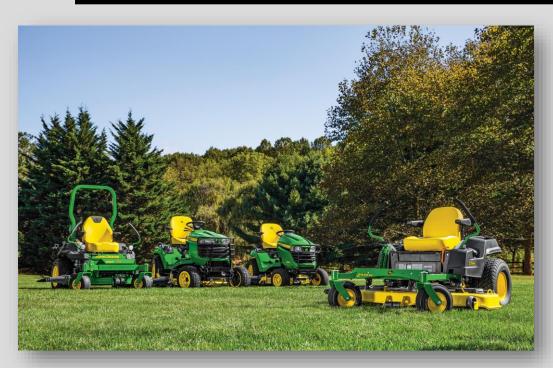

# **MOWER SALE**

INVENTORY
REDUCTION
SUPER
SALE!

We're Blowing out Last Years Models!

\$250 - \$700 OFF

SELECT LEFTOVER JOHN DEERE X300, X500 & X700 SERIES Mowers and Z300, Z500 & Z700 ZERO TURN Mowers Now until March 27<sup>th</sup>!