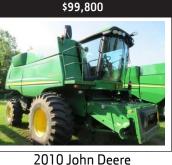

2008 John Deere 7850 Forage Harvester-Self Propelled Oakfield, NY Location

2010 John Deere 9570 STS Combine Oakfield, NY Location \$91,500

2009 John Deere 9570 STS Combine Halifax, PA Location

\$5,900

2009 John Deere 7850 Forage