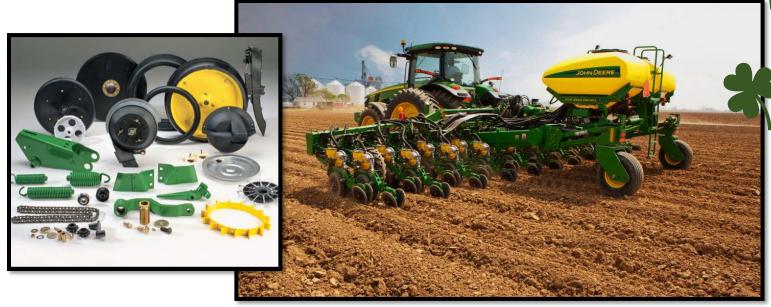

# 710% OFF PLANTER PARTS

\$25 dollars off per row on the John Deere Pro Series Seed Opener Kits!

15% OFF purchase of either MCS, Mulch Kits, or Bluetooth Connectivity Attachments

15% Off Select Planter Discs