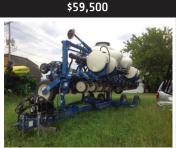

# 710% OFF PLANTER PARTS

\$25 dollars off per row on the John Deere Pro Series Seed Opener Kits!

15% OFF purchase of either MCS, Mulch Kits, or Bluetooth Connectivity Attachments

15% Off Select Planter Discs