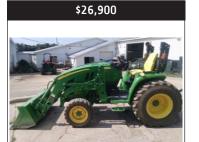

# \$25,900

2012 New Holland L230 Skid Steer Alexander, NY Location \$5,800

2012 John Deere Z950A Zero Turn Mower Clymer, NY Location

# **USED EQUIPMENT SALE!**

Prices reduced on 50+ Models!!
See your LandPro SalesPro for Details!

2015 John Deere 3046R Tractor Alexander, NY Location