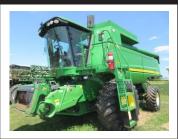

2008 John Deere 7850 Forage Harvester-Self Propelled Oakfield, NY Location

2010 John Deere 9570 STS Combine Oakfield, NY Location \$91,500

2009 John Deere 9570 STS Combine Halifax, PA Location

\$5,900

2009 John Deere 7850 Forage

Harvester-Self Propelled

Falconer, NY Location

\$59,900

\$109.900

2001 John Deere 9650 STS Combine Oakfield, NY Location