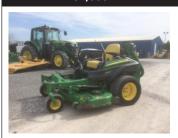

### \$189,900

2013 John Deere 7780 Forage Harvester-Self Propelled Falconer, NY Location

2006 John Deere X724 Lawn Mower Harrisburg, PA Location

# \$25,900

2012 New Holland L230 Skid Steer Alexander, NY Location \$5,800

2012 John Deere Z950A Zero Turn Mower Clymer, NY Location