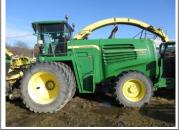

OHIO | East Palestine (330) 426-2166

LandProEquipment.com

2011 Kinze 3600 ASD Planter Oakfield, NY Location

2007 John Deere 7800 Forage Harvester-Self Propelled Alexander, NY Location

2007 John Deere 7700 Forage Harvester-Self Propelled Hall, NY Location \$99,900

2008 John Deere 7850 Forage Harvester-Self Propelled Oakfield, NY Location

2010 John Deere 9570 STS Combine Oakfield, NY Location \$91,500

2009 John Deere 9570 STS Combine Halifax, PA Location

\$5,900

2009 John Deere 7850 Forage