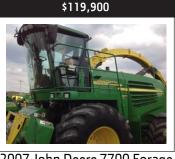

Harvester-Self Propelled

Falconer, NY Location

\$59,900

\$109.900

2001 John Deere 9650 STS Combine Oakfield, NY Location