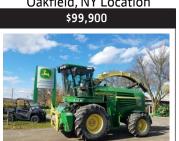

OHIO | East Palestine (330) 426-2166

LandProEquipment.com

2011 Kinze 3600 ASD Planter Oakfield, NY Location

2007 John Deere 7800 Forage Harvester-Self Propelled Alexander, NY Location

2007 John Deere 7700 Forage Harvester-Self Propelled Hall, NY Location \$99,900