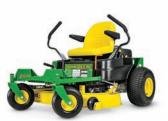

# **4.9%** FOR **48** MONTHS\*

Z335E

\$**2,499** 



#### Features include

42" Accel Deep™ Mower Deck, 20 hp\*\* Briggs & Stratton Intek Engine

Z335M

\$7,599



#### Features include

42" Accel Deep™ Mower Deck, 20 hp\*\*

Z345M

\$2,699



#### Features include

42" Accel Deep™ Mower Deck, 22 hp\*\*

Z345R

\$2,799



#### Features include

42" Accel Deep™ Mower Deck, 22 hp\*\*



\$3,099



#### Features include

48" Accel Deep™ Mower Deck, 22 hp\*\*

Z375R

\$3,499



### Features include

54" Accel Deep™ Mower Deck, 22 hp\*\*

## LandProEquipment.com

\*Offer ends 1/1/19. 4.9% APR is for 48 months only. For consumer use only. Subject to approved credit on Revolving plan, a service of John Deere Financial, f.s.b. Some restrictions apply; other special rates and terms may be available, see your local LandPro dealer for details and other financing options. Tax not included. \*\*Manufacturer's estimate of power (ISO) per 97/68/EC.