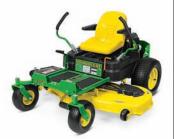

# **4.9%** FOR **48** MONTHS\*

Z335E

\$**2,499** 



#### Features include

42" Accel Deep™ Mower Deck, 20 hp\*\* Briggs & Stratton Intek Engine

Z335M

\$7,599



#### Features include

42" Accel Deep™ Mower Deck, 20 hp\*\*

Z345M

\$2,699



#### Features include

42" Accel Deep™ Mower Deck, 22 hp\*\*

Z345R

\$2,799



#### Features include

42" Accel Deep™ Mower Deck, 22 hp\*\*



\$3,099



#### Features include

48" Accel Deep™ Mower Deck, 22 hp\*\*

Z375R

\$3,499



### Features include

54" Accel Deep™ Mower Deck, 22 hp\*\*

## LandProEquipment.com

\*Offer ends 1/1/19. 4.9% APR is for 48 months only. For consumer use only. Subject to approved credit on Revolving plan, a service of John Deere Financial, f.s.b. Some restrictions apply; other special rates and terms may be available, see your local LandPro dealer for details and other financing options. Tax not included. \*\*Manufacturer's estimate of power (ISO) per 97/68/EC.