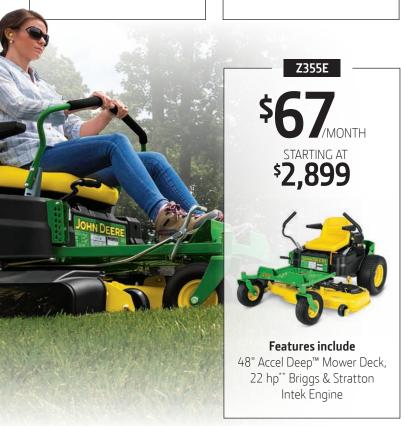

# **4.9%** FOR **48** MONTHS\*

Z335E

\$**2,499** 



#### Features include

42" Accel Deep™ Mower Deck, 20 hp\*\* Briggs & Stratton Intek Engine

Z335M

\$7,599



#### Features include

42" Accel Deep™ Mower Deck, 20 hp\*\*

Z345M

\$2,699



#### Features include

42" Accel Deep™ Mower Deck, 22 hp\*\*

Z345R

\$2,799



#### Features include

42" Accel Deep™ Mower Deck, 22 hp\*\*



\$3,099



#### Features include

48" Accel Deep™ Mower Deck, 22 hp\*\*

Z375R

\$3,499



### Features include

54" Accel Deep™ Mower Deck, 22 hp\*\*

## LandProEquipment.com

\*Offer ends 1/1/19. 4.9% APR is for 48 months only. For consumer use only. Subject to approved credit on Revolving plan, a service of John Deere Financial, f.s.b. Some restrictions apply; other special rates and terms may be available, see your local LandPro dealer for details and other financing options. Tax not included. \*\*Manufacturer's estimate of power (ISO) per 97/68/EC.