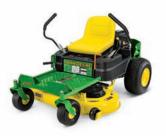

# **4.9%** FOR **48** MONTHS\*

Z335E

\$**2,499** 

#### Features include

42" Accel Deep™ Mower Deck, 20 hp\*\* Briggs & Stratton Intek Engine

Z335M

\$7,599