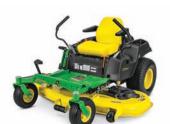

#### Features include

48" Accel Deep™ Mower Deck, 22 hp\*\*

Z375R

\$3,499

### Features include

54" Accel Deep™ Mower Deck, 22 hp\*\*