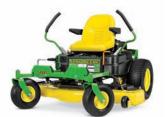

# **4.9%** FOR **48** MONTHS\*

Z335E

\$**2,499** 



#### Features include

42" Accel Deep™ Mower Deck, 20 hp\*\* Briggs & Stratton Intek Engine

Z335M

\$7,599



#### Features include

42" Accel Deep™ Mower Deck, 20 hp\*\*

Z345M

\$2,699



#### Features include

42" Accel Deep™ Mower Deck, 22 hp\*\*

Z345R

\$2,799



#### Features include

42" Accel Deep™ Mower Deck, 22 hp\*\*



\$3,099



#### Features include

48" Accel Deep™ Mower Deck, 22 hp\*\*

Z375R

\$3,499



### Features include

54" Accel Deep™ Mower Deck, 22 hp\*\*

## LandProEquipment.com

\*Offer ends 1/1/19. 4.9% APR is for 48 months only. For consumer use only. Subject to approved credit on Revolving plan, a service of John Deere Financial, f.s.b. Some restrictions apply; other special rates and terms may be available, see your local LandPro dealer for details and other financing options. Tax not included. \*\*Manufacturer's estimate of power (ISO) per 97/68/EC.