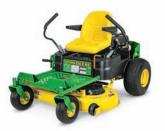

#### Features include

42" Accel Deep™ Mower Deck, 22 hp\*\*

Z345R

\$2,799

#### Features include

42" Accel Deep™ Mower Deck, 22 hp\*\*

\$3,099