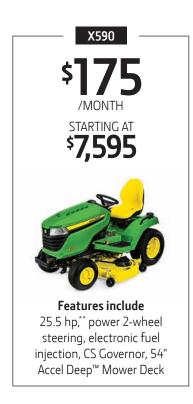

## **4.9%** FOR **48** MONTHS\*

ALL X500 SERIES MOWERS COME WITH A 4-YEAR/500-HOUR WARRANTY