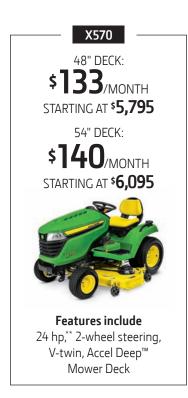

## **4.9%** FOR **48** MONTHS\*

ALL X500 SERIES MOWERS COME WITH A 4-YEAR/500-HOUR WARRANTY