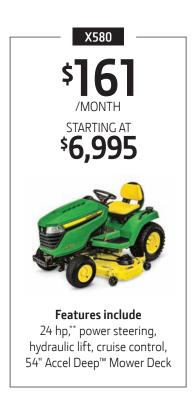

## **4.9%** FOR **48** MONTHS\*

ALL X500 SERIES MOWERS COME WITH A 4-YEAR/500-HOUR WARRANTY