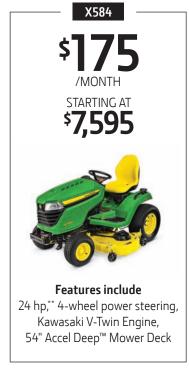

## **4.9%** FOR **48** MONTHS\*

ALL X500 SERIES MOWERS COME WITH A 4-YEAR/500-HOUR WARRANTY