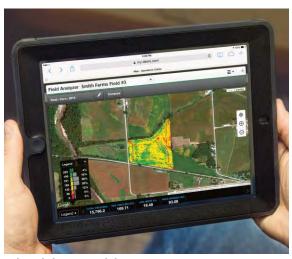

\*Price includes MTG hardware, labor and additional kits are separate.

PRECISION FARMING

With 4G LTE and JDLink Connect you unlock Wireless Data Transfer (WDT) and Service Advisor Remote (SAR) capabilities. WDT gives you a steady automatic flow of agronomic data between your machines and the devices you use to manage your operation, so you can make sound, timely decisions for your farmwherever, whenever. SAR allows your trusted LandPro technicians to perform some software updates from the dealership.