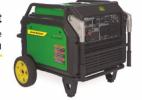

### ORDER NOW John Deere Inverter Generators

#### INVERTER TECHNOLOGY | CO DETECTION AUTOMATIC SHUTDOWN | CLEAN AND QUIET POWER

**AVAILABLE** 

**JUNE 2023** 

4000-Watt 225cc John Deere Branded OHV Engine Model # PR-G40001