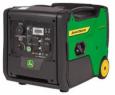

### ORDER NOW John Deere Inverter Generators

#### INVERTER TECHNOLOGY | CO DETECTION AUTOMATIC SHUTDOWN | CLEAN AND QUIET POWER

**AVAILABLE** 

**JUNE 2023** 

4000-Watt 225cc John Deere Branded OHV Engine Model # PR-G40001