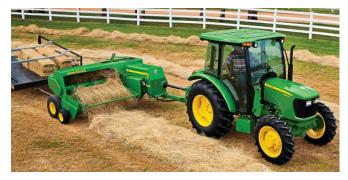

## EVERYDAY LOW PRICES

iMatch Bushing Kit LP19969 \$39.99

200ct Box of Towels DRC4223 \$14.53

John Deere Green Spray Paint TY25624 \$13.61

MARCH ONLY...SAVE 15% ON ALL SMALL AND LARGE SQUARE BALER PARTS (EXCLUDING GREASE AND ALLIED PRODUCTS)