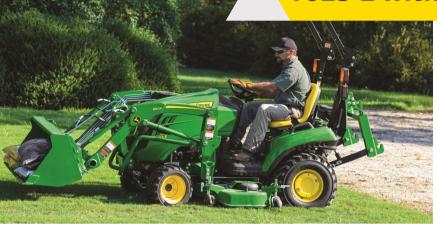

#### 1023 E with Loader ONLY \$206 a Month!

\$59

Ask us about the increased discounts if you are a John Deere Rewards Platinum Member! We're talking additional \$500 - \$800 savings on compact tractors! Add a 54" mower deck for only \$38 a month!