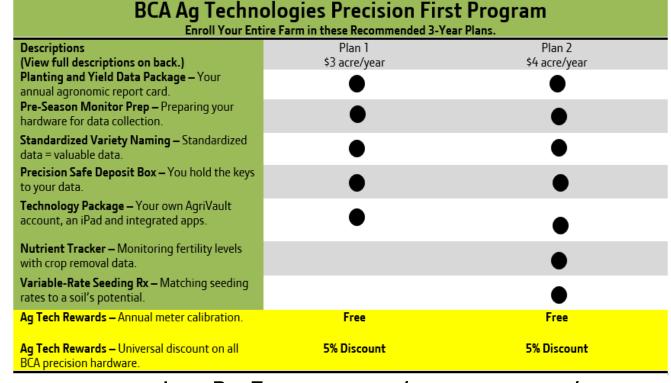

#### www.LandProEquipment.com/ag-technologies/

With multiple options to choose from, you can select the Precision First plan that's right for your farming operation. All plans connect you to BCA Ag Technologies Rewards, a complimentary program that brings you special discounts and services.

## PRECISION FIRST PROGRAM EXPLAINED

| Annual Crop Report Card    | Season-end precision crop reports help you track agronomic performance from year to year. Plus, online access puts planting and yield data at your fingertips.                                                                                                                                                                                                                                                                                                                                                                                                                                                                                                                                             |
|----------------------------|------------------------------------------------------------------------------------------------------------------------------------------------------------------------------------------------------------------------------------------------------------------------------------------------------------------------------------------------------------------------------------------------------------------------------------------------------------------------------------------------------------------------------------------------------------------------------------------------------------------------------------------------------------------------------------------------------------|
| Pre-Season Prep            | Collecting precise data starts with a precise monitor. Before each planting season, we will populate your precision monitors with current info so you're on track before the first seed is planted.                                                                                                                                                                                                                                                                                                                                                                                                                                                                                                        |
| Standardized Data          | Simply naming your seed varieties on the fly "Variety A, B, C or D" doesn't pass<br>the "Good Data" test. Using an industry-naming standard called AgX, all of your<br>seed varieties and crop inputs will be given standardized names, ensuring<br>accuracy and consistency from monitor to monitor, field to field, and season to<br>season.                                                                                                                                                                                                                                                                                                                                                             |
| Precision Safe Deposit Box | Valuables must be protected and that includes your precision data. Your<br>AgriVault dashboard gives you a secure and permanent home for your precision<br>data. It's only accessible to you and your personally chosen precision ag team.                                                                                                                                                                                                                                                                                                                                                                                                                                                                 |
| Technology Bundle          | <ul> <li>Get the whole precision package including,</li> <li>AgriVault Dashboard for Growers – Bringing your technology and data together in one smart and simple online portal that puts you in control of your modern farm. Easily interact, store and access your precision data via the web making it available whether you're in the office or in the field.</li> <li>Grower iPads – Get your data on the go. Every grower that signs up over 1,000 acres for 3 years will receive a free customized iPad with access to their AgriVault account as well as other precision services.</li> <li>Integrated Apps – Get access to mobile apps that will assist you on your farming operation.</li> </ul> |
| Nutrient Tracker           | Crop removal recommendations serve as a fuel gauge for your soil. This fertility management package utilizes "acre by acre" yield data to create nutrient removal fertility prescriptions (updated annually) so you can replace what you take off.                                                                                                                                                                                                                                                                                                                                                                                                                                                         |
| Variable-Rate Seeding Rx   | Every acre is unique. Variable-rate seeding prescriptions enable you to plant<br>the optimum number of seeds for each acre, ensuring you get optimum value<br>from the genetics you pay for.                                                                                                                                                                                                                                                                                                                                                                                                                                                                                                               |