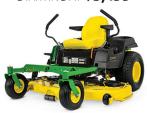

#### Z540M

48" DECK: \$110/MONTH STARTING AT \$4,799

54" DECK: **\$117**/MONTH STARTING AT **\$5,099** 

62" DECK: \$126/MONTH STARTING AT \$5,499

#### Features include

Accel Deep™ Mower Deck, 24 hp\*\* Kawasaki Engine Z535R

\$133<sub>/MONTH</sub>

\$5,799