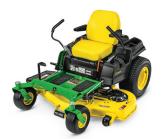

## **Z540R**

48" DECK: \$**140**/MONTH STARTING AT **\$6,099** 

54" DECK: \$145/MONTH STARTING AT \$6,299

60" DECK: \$149/MONTH STARTING AT \$6.499

#### Features include

Accel Deep™ Mower Deck, 24 hp\*\* Kawasaki Engine