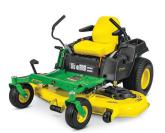

# Z535M

48" DECK: \$101/MONTH STARTING AT \$4,399

54" DECK: \$106/MONTH STARTING AT \$4,599

#### Features include

Accel Deep™ Mower Deck, 25 hp\*\* Briggs & Stratton Cyclonic Engine