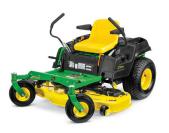

#### Z525E

48" DECK: \$90/MONTH STARTING AT \$3.899

54" DECK: \$**92**/MONTH STARTING AT **\$3,999** 

#### Features include

Accel Deep™ Mower Deck, 22 hp\*\* Briggs & Stratton Extended Life Series Engine