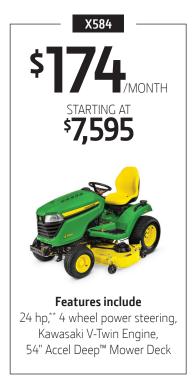

## **4.9%** FOR **48** MONTHS\*

ALL X500 SERIES MOWERS COME WITH A 4-YEAR/500-HOUR WARRANTY<sup>†</sup>