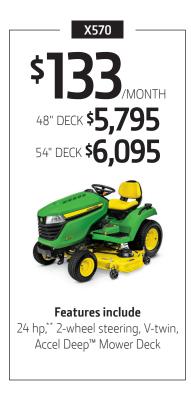

## **4.9%** FOR **48** MONTHS\*

ALL X500 SERIES MOWERS COME WITH A 4-YEAR/500-HOUR WARRANTY<sup>†</sup>