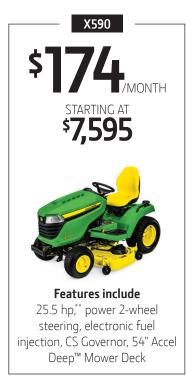

## **4.9%** FOR **48** MONTHS\*

ALL X500 SERIES MOWERS COME WITH A 4-YEAR/500-HOUR WARRANTY<sup>†</sup>