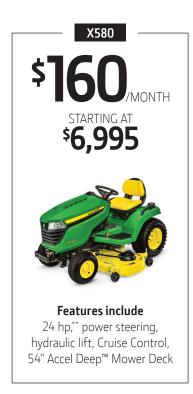

## **4.9%** FOR **48** MONTHS\*

ALL X500 SERIES MOWERS COME WITH A 4-YEAR/500-HOUR WARRANTY<sup>†</sup>