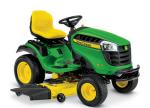

# Features include

48" Mower Deck, 25 hp,\*\* Briggs & Stratton Extended Life V-Twin Engine

\$7,799

# Features include

54" Mower Deck, 25 hp,\*\* Briggs & Stratton Extended Life V-Twin Engine