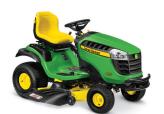

#### Features include

42" Mower Deck, 22 hp,\* Briggs & Stratton V-Twin Engine

\$1,999

# Features include

48" Mower Deck, 22 hp,\*\* Briggs & Stratton V-Twin Engine, Electric PTO

D155

\$2,199