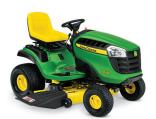

#### Features include

42" Mower Deck, 19 hp,\*\* Briggs & Stratton Engine, Hydrostatic Transmission

D125

\$45<sub>/MONTH</sub>

\$1,799

#### Features include

42" Mower Deck, 20 hp,\*\* Briggs & Stratton V-Twin Engine, Cruise Control

\$1,899