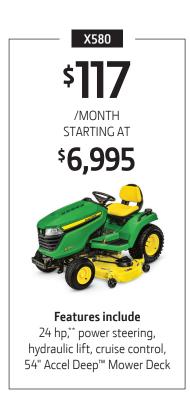

## **0%** FOR **60** MONTHS\*

ALL X500 SERIES MOWERS COME WITH A 4-YEAR/500-HOUR WARRANTY<sup>†</sup>