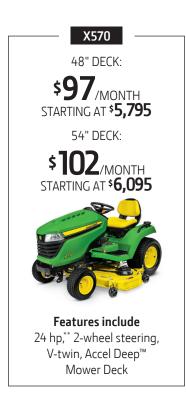

## **0%** FOR **60** MONTHS\*

ALL X500 SERIES MOWERS COME WITH A 4-YEAR/500-HOUR WARRANTY<sup>†</sup>