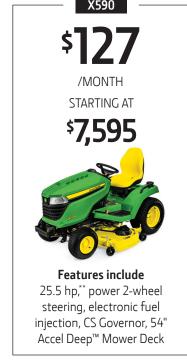

## **0%** FOR **60** MONTHS\*

ALL X500 SERIES MOWERS COME WITH A 4-YEAR/500-HOUR WARRANTY<sup>†</sup>