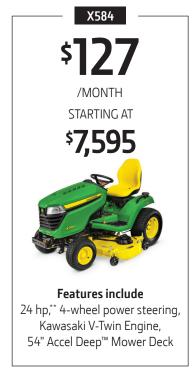

## **0%** FOR **60** MONTHS\*

ALL X500 SERIES MOWERS COME WITH A 4-YEAR/500-HOUR WARRANTY<sup>†</sup>